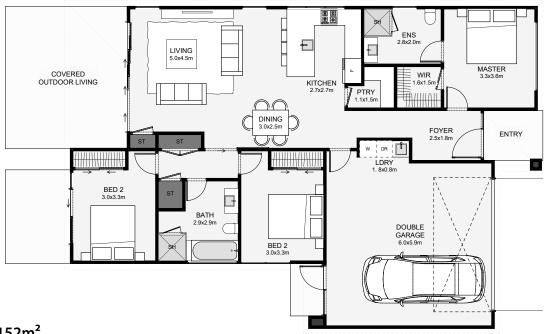

This three-bedroom home has bold styling. The main living inside is an open plan with large sliding doors opening out onto a covered outdoor living space. The master bedroom is positioned separate from other rooms and includes a walk-in wardrobe and ensuite. The kitchen includes a walk-in pantry. The double garage includes a countersunk laundry and access outside. If you are looking for a three-bedroom home with a strong presence, that's truly timeless, you've just found it!

Floor Area: 152m<sup>2</sup>

Contact us:

Call lan: 021 306 200 **E:** ian@way2smart.co.nz www.way2smart.co.nz