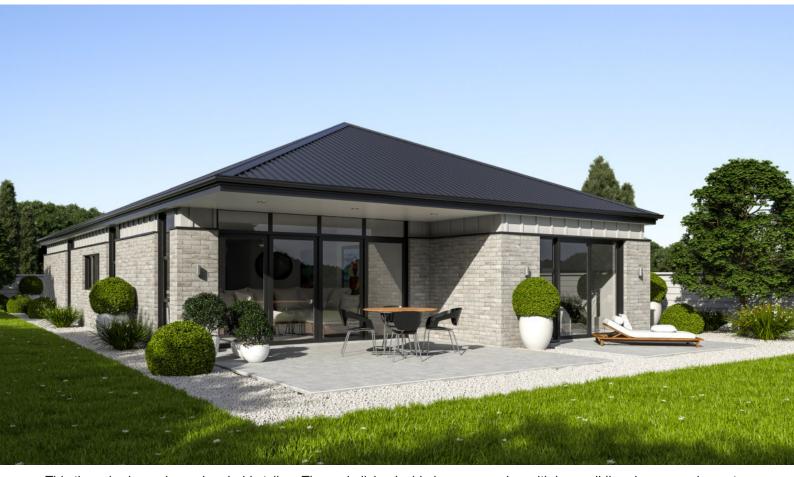

This three-bedroom home has bold styling. The main living inside is an open plan with large sliding doors opening out onto a covered outdoor living space. The master bedroom is positioned separate from other rooms and includes a walk-in wardrobe and ensuite. The kitchen includes a walk-in pantry. The double garage includes a countersunk laundry and access outside. If you are looking for a three-bedroom home with a strong presence, that's truly timeless, you've just found it!