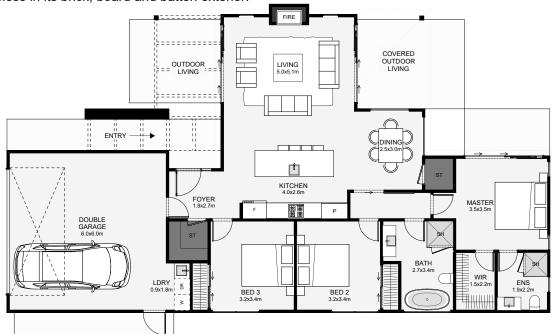

The shape of this home maximises its outdoor living space. Inside, the living room extends out from the kitchen so both morning and afternoon sun can be enjoyed, also creating two outdoor living spaces. The dining is positioned in a cosy nook allowing for unique ceiling finishes. The master includes an ensuite and walk-in wardrobe; the bathroom can be quickly accessed with its position close to both bedrooms and the living. This home has a sophisticated charm that'll prove timeless in its brick, board and batten exterior!

Floor Area: 157m<sup>2</sup>

11.8m

Contact us:

Call lan: 021 306 200 E: ian@way2smart.co.nz www.way2smart.co.nz