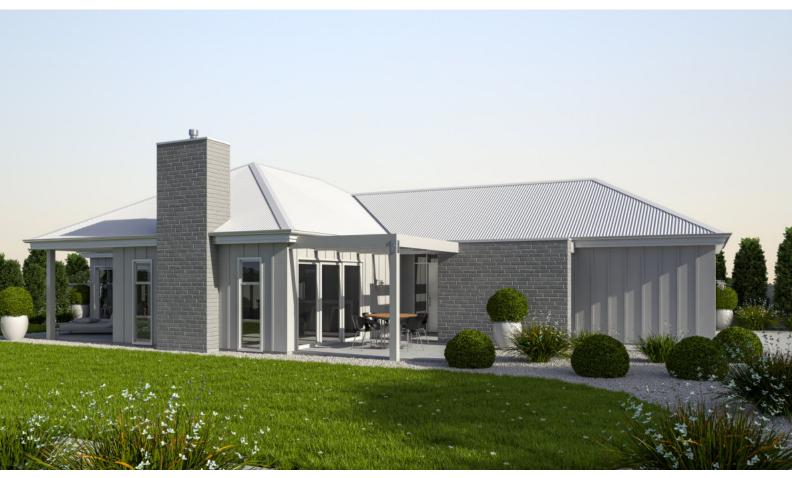

The shape of this home maximises its outdoor living space. Inside, the living room extends out from the kitchen so both morning and afternoon sun can be enjoyed, also creating two outdoor living spaces. The dining is positioned in a cosy nook allowing for unique ceiling finishes. The master includes an ensuite and walk-in wardrobe; the bathroom can be quickly accessed with its position close to both bedrooms and the living. This home has a sophisticated charm that'll prove timeless in its brick, board and batten exterior!