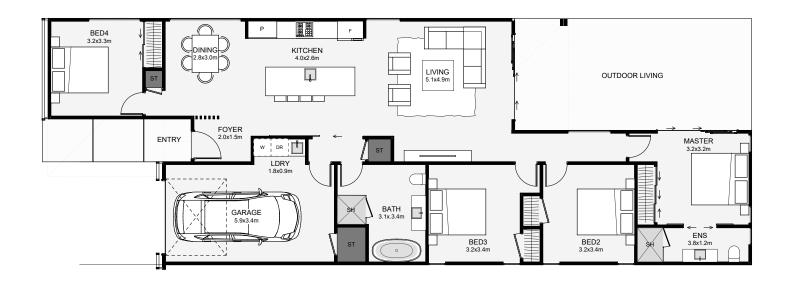

This ultra-modern home has a small footprint with four bedrooms inside. The living, kitchen and dining enjoy an open plan layout, leading to a covered outdoor space. A nice feature with this home is the fourth bedroom which is separate from the other rooms and close to the entry. This allows the extra room to be used for guests or an office. The master includes its own ensuite and access to the outdoor living. If you love that modern, sleek style, this a home that will impress both outside and in!

Floor Area: 156m<sup>2</sup>

Contact us:

Call lan: 021 306 200 **E:** ian@way2smart.co.nz www.way2smart.co.nz