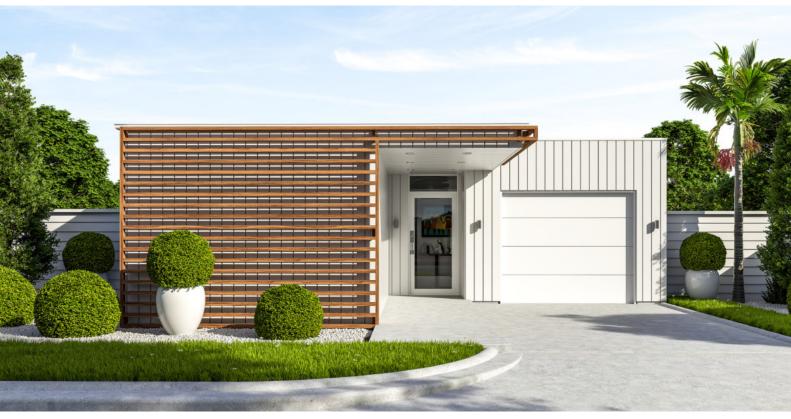

This ultra-modern home has a small footprint with four bedrooms inside. The living, kitchen and dining enjoy an open plan layout, leading to a covered outdoor space. A nice feature with this home is the fourth bedroom which is separate from the other rooms and close to the entry. This allows the extra room to be used for guests or an office. The master includes its own ensuite and access to the outdoor living. If you love that modern, sleek style, this a home that will impress both outside and in!