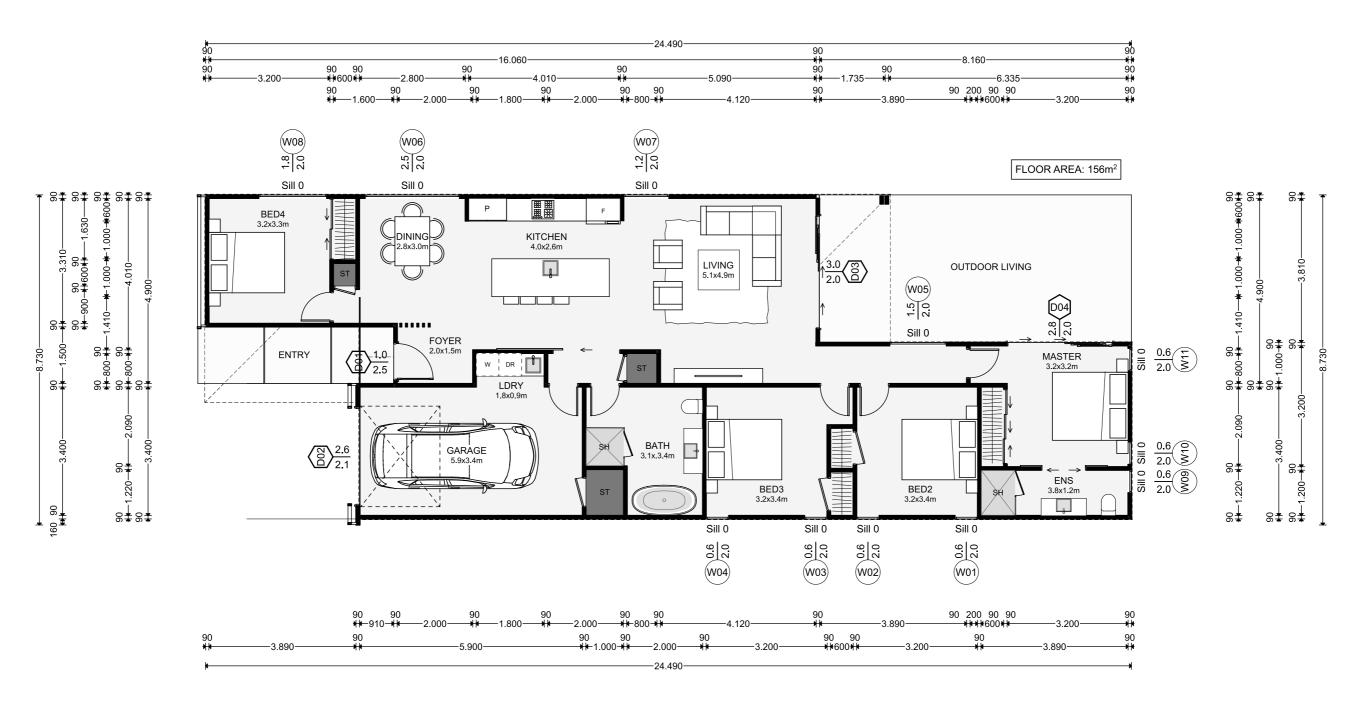

PA.01.1

Design Name Remutaka Company

Way2Smart Ltd. www.way2smart.co.nz

| Designed      |    | Dra | awing Title |             |   |         | Drawing Number |
|---------------|----|-----|-------------|-------------|---|---------|----------------|
|               |    |     |             | PA.01.      |   |         |                |
| Drawn         |    |     |             |             |   |         |                |
| Rev.          | 00 | No: | Date        | Description | I | nitials |                |
|               |    |     |             |             |   |         | (<br>E.        |
| Creation Date |    |     |             |             |   |         | E:             |
|               |    |     |             |             |   |         |                |

**Call Ian:** 021 306 200 **E:** ian@way2smart.co.nz

Scale

1:100

© Copyright 2020. Licenced to Way2Smart Ltd.

Scale

Drawing Number

Design Name
Remutaka
Company

|     | Designed      | Dra       | awing Title |             |          |  |
|-----|---------------|-----------|-------------|-------------|----------|--|
|     |               | Roof Plan |             |             |          |  |
|     | Drawn         |           |             |             |          |  |
|     | Rev. 00       | No:       | Date        | Description | Initials |  |
| (8) |               |           |             |             |          |  |
|     | Creation Date |           |             |             |          |  |