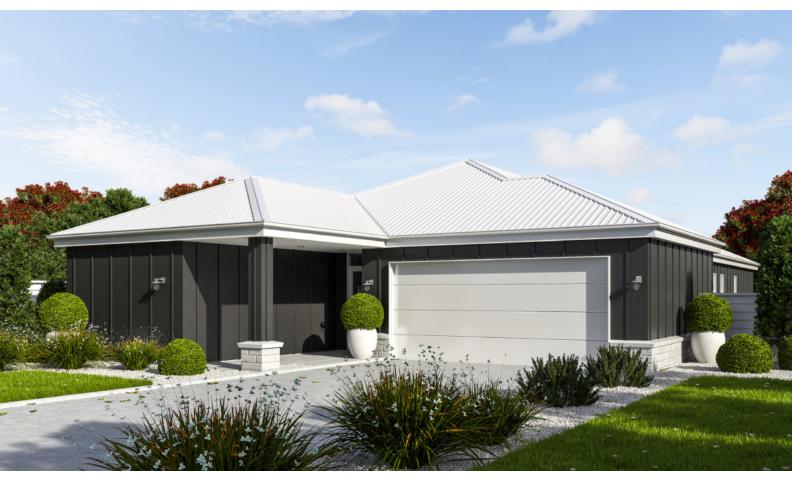

With four bedrooms, this home packs a lot into a small size! The living, kitchen and dining enjoy an open plan layout, leading to a covered outdoor space. A nice feature with this home is the fourth bedroom which is separate from the other rooms and close to the entry. This allows the extra room to be used for guests or an office. The master includes its own ensuite and access to the outdoor living. If you love the classic board and batten with brick style, this a home that will impress both outside and in!