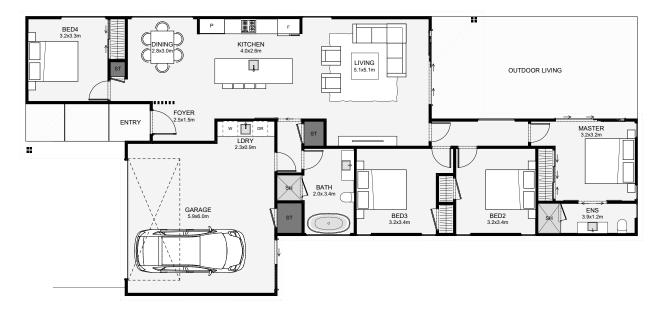

With four bedrooms, this home packs a lot into a small size! The living, kitchen and dining enjoy an open plan layout, leading to a covered outdoor space. A nice feature with this home is the fourth bedroom which is separate from the other rooms and close to the entry. This allows the extra room to be used for guests or an office. The master includes its own ensuite and access to the outdoor living. If you love the classic board and batten with brick style, this a home that will impress both outside and in!

Floor Area: 172m<sup>2</sup>

11.2m

Contact us:

Call lan: 021 306 200 E: ian@way2smart.co.nz www.way2smart.co.nz